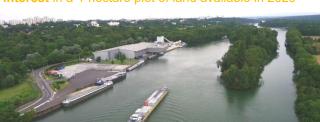

# Flash info LAND

**Évry Port: HAROPA PORT calls for declarations of** interest in a 4-hectare plot of land available in 2029

Located just 30 minutes from Paris and complete with high-quality multimodal transport connections, Évry port is clearly an essential multimodal platform in the south of the Paris area.

### A plot ideally located at Évry Port

The 4-hectare plot is located downstream from the port in proximity to numerous logistics sites in the Melun Sénart zone and the Rungis national wholesale market.

#### On-site river and rail facilities

- a river container terminal connecting Le Havre and Rouen via the Seine,
- an existing rail connection with potential for development,
- a shared-use dock 4,152 sq. m. in area with 18 tonne/sq. m. hardstand,
- a 73m-long ro-ro ramp.