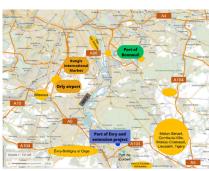

### A plot ideally located at Évry Port

The 4-hectare plot is located downstream from the port in proximity to numerous logistics sites in the Melun Sénart zone and the Rungis national wholesale market.

# Effective multimodal connections

- road: direct access via the N104 main road, then A6, A5 and N7 highways,
- rail: a branch line connects to the Paris Southern France line,
- river: possible service by self-propelled barge or barge convoys from 250 to 3,600 tonnes,
- air: proximity to Orly (12 km) and CDG (30 min) airports.