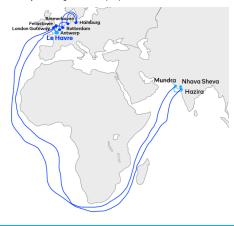

## Details of the IPAK weekly container service

- Rotation: NhavaSheva Hazira Mundra Felixstowe Rotterdam Hamburg Bremerhaven -Antwerp - Le Havre - London Gateway - Nhava Sheva
- Call window at Le Havre on Friday at TCF terminals
- Vessel capacity: + 9,000 TEUs
- Transshipment connexions to the Indian ports of Cochin, Tuticorin, Kolkata, Chennai, Haldia and Visakhapatnam
- Rail deliveries to major urban logistics centers (ICD)