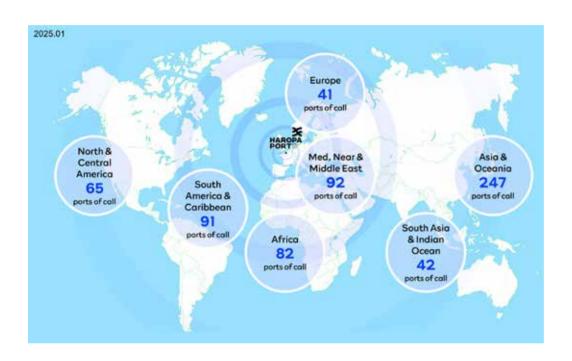

#### **OUR POSITIONING**

- 1st French port for foreign trade;
- over 650 ports around the world;
- about 45 shipping companies;
- nearly 2,800 commercial offers per week;
- 1st port of call for imports and last for exports on the North European rotation;
- nautical access to maritime terminals in less than 90 minutes;
- complete maritime offer with the presence of **shipping alliances** (Ocean Alliance, Premier Alliance, Gemini Cooperation) and MSC.

### **Europe's maritime gateway**

HAROPA PORT maritime terminals are accessible **24/7** to the world's largest fully loaded ships, **without tidal constraints**. With the presence of shipping alliances and MSC on the East-West trade and some **fifty shipping companies**, France's leading port offers **regular services** to nearly 700 ports for **all types of traffic** (containers, ro-ro, dry and liquid bulk, conventional and heavy lift).